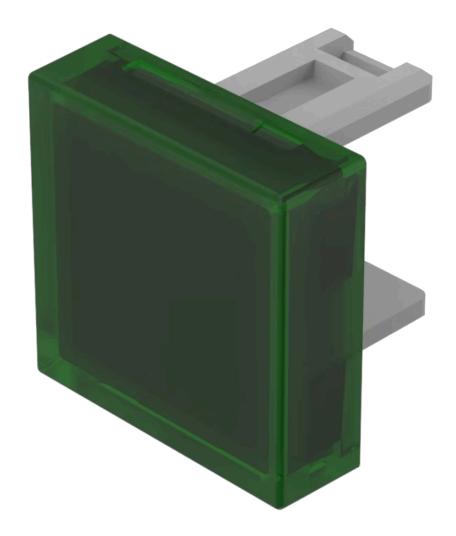

# 31-951.5 Lens

|  |  |  | Т |  |  |  |
|--|--|--|---|--|--|--|
|  |  |  |   |  |  |  |
|  |  |  |   |  |  |  |

**Product Status:** Not Recommended for new design

FRONT

Front form: Square

#### **OPERATING-/INDICATION PART**

Lens colour: Green

Lens material: Plastic

Lens illumination: Illuminated

Lens shape: Flush

Lens optics: translucent

#### **OTHER**

**Short Description:** Lens, 15.3 mm x 15.3 mm, Illuminated, Green, Flush, Plastic

**Dimension:** 15.3 mm x 15.3 mm

Product attributes:

Not recommended for film insert