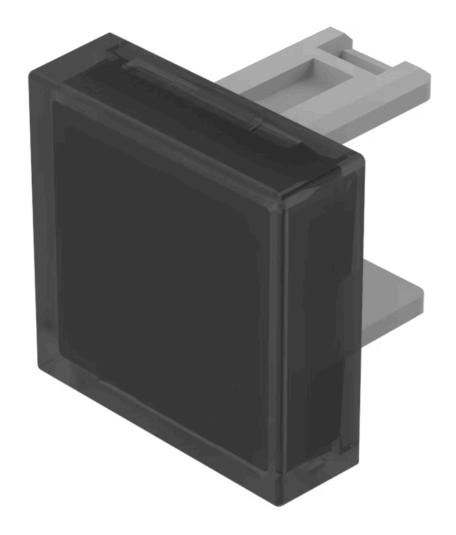

# 31-953.1 Lens

| PRO |  |  |
|-----|--|--|
|     |  |  |

Product Status: Not Recommended for new design

**FRONT** 

Front form: Square

#### **OPERATING-/INDICATION PART**

Lens colour: Smokey black

Lens material: Plastic

Lens illumination: Illuminated

Lens shape: Flush

Lens optics: transparent

#### **OTHER**

**Short Description:** Lens, 15.3 mm x 15.3 mm, Illuminated, Smokey black, Flush, Plastic

**Dimension:** 15.3 mm x 15.3 mm