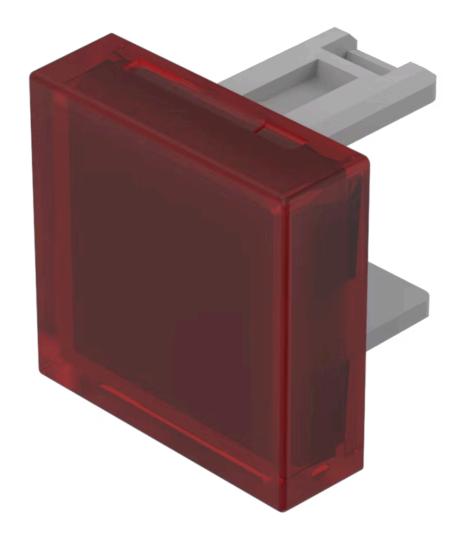

## 31-953.2 Lens

|                            | Loading                        |
|----------------------------|--------------------------------|
| PRODUCT RANGE              |                                |
| Product Status:            | Not Recommended for new design |
|                            |                                |
| FRONT                      |                                |
| Front form:                | Square                         |
|                            |                                |
| OPERATING-/INDICATION PART |                                |
| Lens colour:               | Red                            |
| Lens material:             | Plastic                        |
| Lens illumination:         | Illuminated                    |
| Lens shape:                | Flush                          |
| Lens optics:               | transparent                    |
|                            |                                |
| MECHANICAL CHARACTERISTICS |                                |
| Weight:                    | 0.001 kg                       |
|                            |                                |
| CERTIFICATE                |                                |
| REACH:                     | REACH compliant                |
|                            |                                |

RoHS compliant

**OTHER** 

RoHS:

**Short Description:** Lens, 15.3 mm x 15.3 mm, Illuminated, Red, Flush, Plastic

**Dimension:** 15.3 mm x 15.3 mm