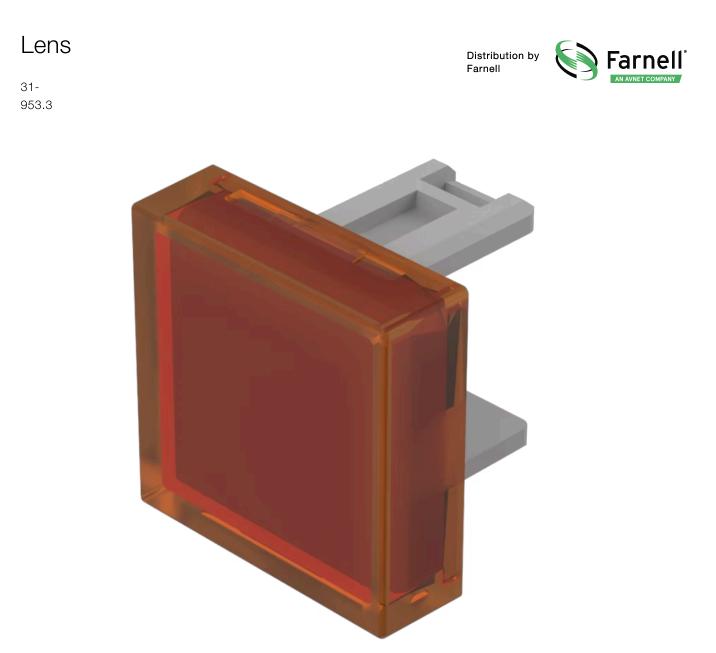

# 31-953.3 Lens

#### FRONT

Front form:

Square

#### **OPERATING-/INDICATION PART**

| Lens colour:       | Orange      |
|--------------------|-------------|
| Lens material:     | Plastic     |
| Lens illumination: | Illuminated |
| Lens shape:        | Flush       |
| Lens optics:       | transparent |

### Short Description:

Lens, 15.3 mm x 15.3 mm, Illuminated, Orange, Flush, Plastic

Dimension:

15.3 mm x 15.3 mm