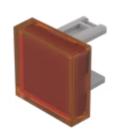

# 31-953.3 Lens

#### FRONT

Front form:

Square

#### **OPERATING-/INDICATION PART**

| Lens colour:       | Orange      |
|--------------------|-------------|
| Lens material:     | Plastic     |
| Lens illumination: | Illuminated |
| Lens shape:        | Flush       |
| Lens optics:       | transparent |

### Short Description:

Lens, 15.3 mm x 15.3 mm, Illuminated, Orange, Flush, Plastic

Dimension:

15.3 mm x 15.3 mm