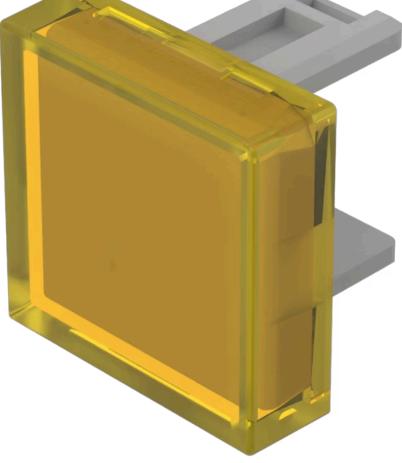

# 31-953.4 Lens

#### FRONT

Front form:

Square

transparent

| <b>OPERATING-/INDICATION PART</b> |             |
|-----------------------------------|-------------|
| Lens colour:                      | Yellow      |
| Lens material:                    | Plastic     |
| Lens illumination:                | Illuminated |
| Lens shape:                       | Flush       |
|                                   |             |

## Short Description:

Lens, 15.3 mm x 15.3 mm, Illuminated, Yellow, Flush, Plastic

Dimension:

15.3 mm x 15.3 mm