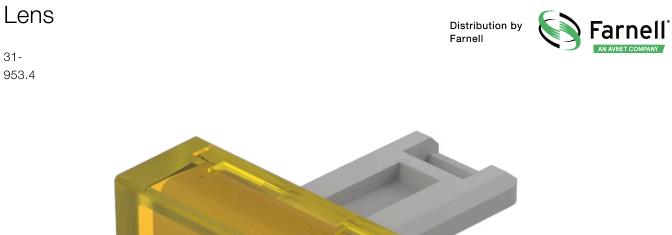

# 31-953.4 Lens

#### FRONT

Front form:

Square

transparent

| <b>OPERATING-/INDICATION PART</b> |             |
|-----------------------------------|-------------|
| Lens colour:                      | Yellow      |
| Lens material:                    | Plastic     |
| Lens illumination:                | Illuminated |
| Lens shape:                       | Flush       |
|                                   |             |

## Short Description:

Lens, 15.3 mm x 15.3 mm, Illuminated, Yellow, Flush, Plastic

Dimension:

15.3 mm x 15.3 mm