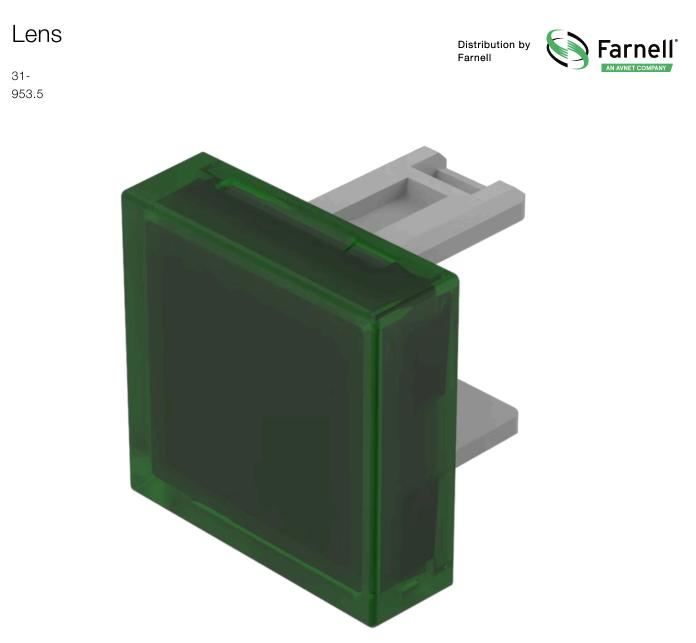

# 31-953.5 Lens

#### FRONT

Front form:

Square

#### **OPERATING-/INDICATION PART**

| Lens colour:       | Green       |
|--------------------|-------------|
| Lens material:     | Plastic     |
| Lens illumination: | Illuminated |
| Lens shape:        | Flush       |
| Lens optics:       | transparent |

### Short Description:

Dimension:

Lens, 15.3 mm x 15.3 mm, Illuminated, Green, Flush, Plastic

15.3 mm x 15.3 mm