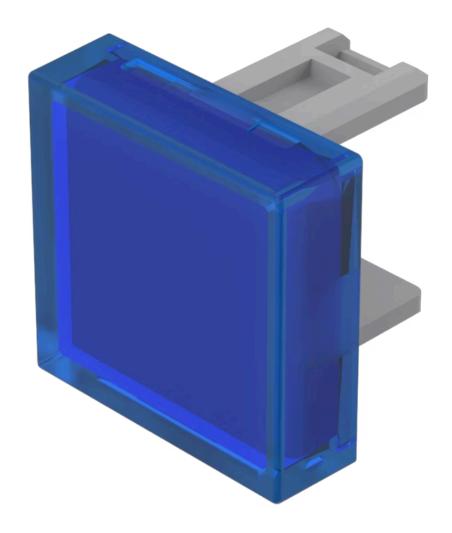

## 31-953.6 Lens

| PRODUCT RANGE              |                                |
|----------------------------|--------------------------------|
| Product Status:            | Not Recommended for new design |
|                            |                                |
| FRONT                      |                                |
| Front form:                | Square                         |
|                            |                                |
| OPERATING-/INDICATION PART |                                |
| Lens colour:               | Blue                           |
| Lens material:             | Plastic                        |
| Lens illumination:         | Illuminated                    |
| Lens shape:                | Flush                          |
| Lens optics:               | transparent                    |
|                            |                                |
| MECHANICAL CHARACTERISTICS |                                |
| Weight:                    | 0.001 kg                       |
|                            |                                |
| CERTIFICATE                |                                |

## OTHER

REACH:

RoHS:

**Short Description:** Lens, 15.3 mm x 15.3 mm, Illuminated, Blue, Flush, Plastic

**Dimension:** 15.3 mm x 15.3 mm