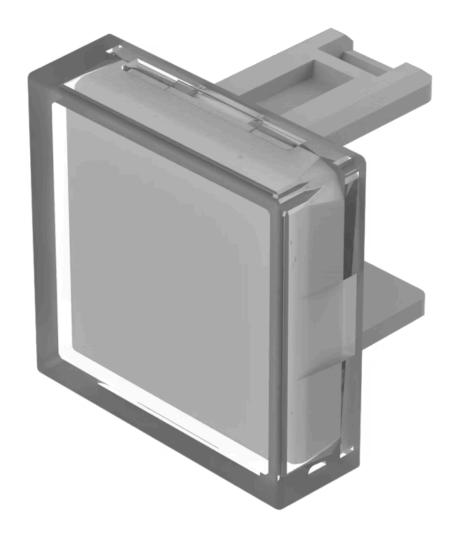

## 31-953.7 Lens

| PRODUCT RANGE              |                                |
|----------------------------|--------------------------------|
| Product Status:            | Not Recommended for new design |
|                            |                                |
| FRONT                      |                                |
| Front form:                | Square                         |
|                            |                                |
| OPERATING-/INDICATION PART |                                |
| Lens colour:               | Colourless                     |
| Lens material:             | Plastic                        |
| Lens illumination:         | Illuminated                    |
| Lens shape:                | Flush                          |
| Lens optics:               | transparent                    |
|                            |                                |
| MECHANICAL CHARACTERISTICS |                                |
| Weight:                    | 0.001 kg                       |
|                            |                                |
| CERTIFICATE                |                                |
| REACH:                     | REACH compliant                |

RoHS compliant

**OTHER** 

RoHS:

**Short Description:** Lens, 15.3 mm x 15.3 mm, Illuminated, Colourless, Flush, Plastic

**Dimension:** 15.3 mm x 15.3 mm