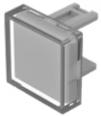

## 31-953.7 Lens

| PRODUCT RANGE              |                                |
|----------------------------|--------------------------------|
| Product Status:            | Not Recommended for new design |
|                            |                                |
| FRONT                      |                                |
| Front form:                | Square                         |
|                            |                                |
| OPERATING-/INDICATION PART |                                |
| Lens colour:               | Colourless                     |
| Lens material:             | Plastic                        |
| Lens illumination:         | Illuminated                    |
| Lens shape:                | Flush                          |
| Lens optics:               | transparent                    |
|                            |                                |
| MECHANICAL CHARACTERISTICS |                                |
| Weight:                    | 0.001 kg                       |
|                            |                                |
| CERTIFICATE                |                                |
| REACH:                     | REACH compliant                |

RoHS compliant

**OTHER** 

RoHS:

**Short Description:** Lens, 15.3 mm x 15.3 mm, Illuminated, Colourless, Flush, Plastic

**Dimension:** 15.3 mm x 15.3 mm