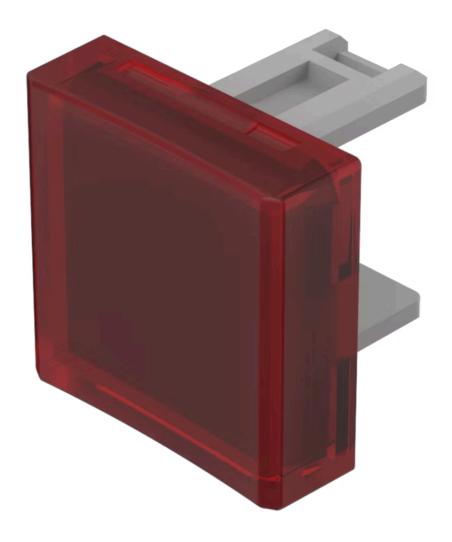

# 31-954.2 Lens

| PRODUCT RANGE |
|---------------|
|---------------|

Product Status: Not Recommended for new design

**FRONT** 

Front form: Square

#### **OPERATING-/INDICATION PART**

Lens colour: Red

Lens material: Plastic

Lens illumination: Illuminated

Lens shape: Concave

Lens optics: transparent

### **OTHER**

**Short Description:** Lens, 15.3 mm x 15.3 mm, Illuminated, Red, Concave, Plastic

**Dimension:** 15.3 mm x 15.3 mm