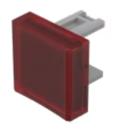

# 31-954.2 Lens

| PRODUCT RANGE |
|---------------|
|---------------|

Product Status: Not Recommended for new design

**FRONT** 

Front form: Square

#### **OPERATING-/INDICATION PART**

Lens colour: Red

Lens material: Plastic

Lens illumination: Illuminated

Lens shape: Concave

Lens optics: transparent

### **OTHER**

**Short Description:** Lens, 15.3 mm x 15.3 mm, Illuminated, Red, Concave, Plastic

**Dimension:** 15.3 mm x 15.3 mm