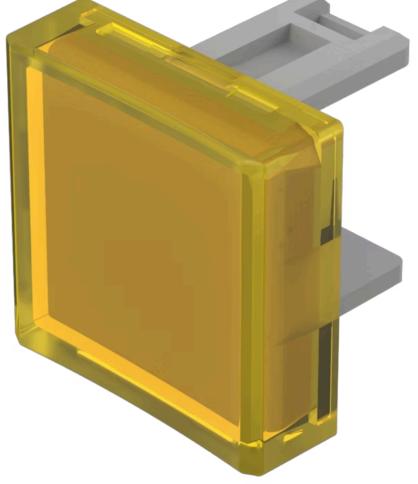

# 31-954.4 Lens

| PRO  | лист | DAN | CE |
|------|------|-----|----|
| PROL |      | RAN | GE |

**Product Status:** 

Not Recommended for new design

#### FRONT

Front form:

Square

| <b>OPERATING-/INDICATION PART</b> |             |
|-----------------------------------|-------------|
| Lens colour:                      | Yellow      |
| Lens material:                    | Plastic     |
| Lens illumination:                | Illuminated |
| Lens shape:                       | Concave     |
| Lens optics:                      | transparent |

## Short Description:

Lens, 15.3 mm x 15.3 mm, Illuminated, Yellow, Concave, Plastic

Dimension:

15.3 mm x 15.3 mm