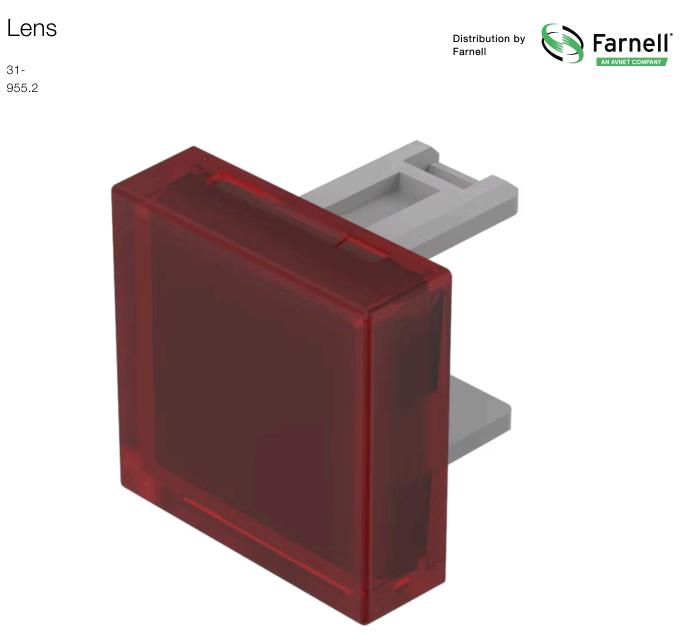

# 31-955.2 Lens

| PR        | ОП | UC. | T R  | ۵N   | GF |
|-----------|----|-----|------|------|----|
| <b>FN</b> |    |     | I DI | MIN. | GE |

**Product Status:** 

Not Recommended for new design

#### FRONT

Front form:

Square

Red

| <b>OPERATING-/INDICATION PART</b> |  |
|-----------------------------------|--|
| Lens colour:                      |  |

| Lens material:     | Plastic     |
|--------------------|-------------|
| Lens illumination: | Illuminated |
| Lens shape:        | Flush       |
| Lens optics:       | transparent |

### OTHER

| Short Description: | Lens, 15.3 mm x 15.3 mm, Illuminated, Red, Flush, Plastic |
|--------------------|-----------------------------------------------------------|
| Dimension:         | 15.3 mm x 15.3 mm                                         |