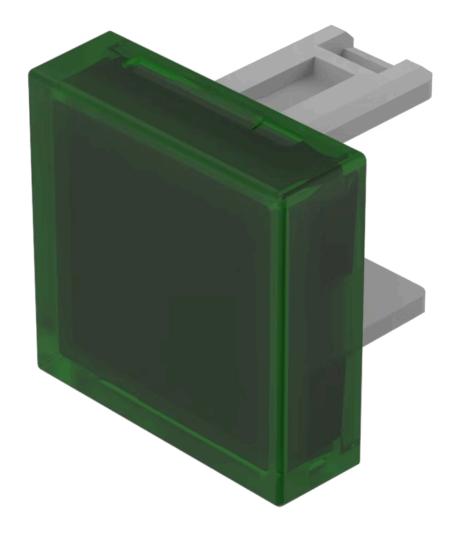

# 31-955.5 Lens

| Р | RC | וסכ | NC. | T R/ | ANGE |
|---|----|-----|-----|------|------|
|   |    |     |     |      |      |

**Product Status:** Not Recommended for new design

FRONT

Front form: Square

#### **OPERATING-/INDICATION PART**

Lens colour: Green

Lens material: Plastic

Lens illumination: Illuminated

Lens shape: Flush

Lens optics: transparent

#### **OTHER**

**Short Description:** Lens, 15.3 mm x 15.3 mm, Illuminated, Green, Flush, Plastic

**Dimension:** 15.3 mm x 15.3 mm

Product attributes:

Not recommended for film insert