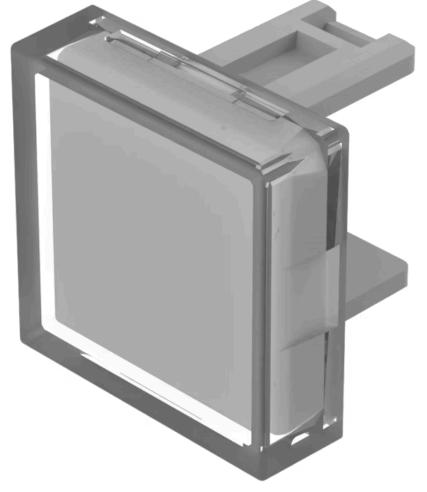

## 31-955.7 Lens

| PR | OD | UC | ТΒ | AN | GE |
|----|----|----|----|----|----|
|    |    |    |    |    |    |

**Product Status:** 

Not Recommended for new design

## FRONT

Front form:

Square

| <b>OPERATING-/INDICATION PART</b> |             |
|-----------------------------------|-------------|
| Lens colour:                      | Colourless  |
| Lens material:                    | Plastic     |
| Lens illumination:                | Illuminated |
| Lens shape:                       | Flush       |

| Lens optics: | transparent |
|--------------|-------------|
|              |             |

| MECHANICAL CHARATERISTIC |                 |
|--------------------------|-----------------|
| Weight:                  | 0.001 kg        |
|                          |                 |
| CERTIFICATE              |                 |
| REACH:                   | REACH compliant |
| RoHS:                    | RoHS compliant  |
|                          |                 |
| OTHER                    |                 |

| Short Description: | Lens, 15.3 mm x 15.3 mm, Illuminated, Colourless, Flush, Plastic |
|--------------------|------------------------------------------------------------------|
| Dimension:         | 15.3 mm x 15.3 mm                                                |