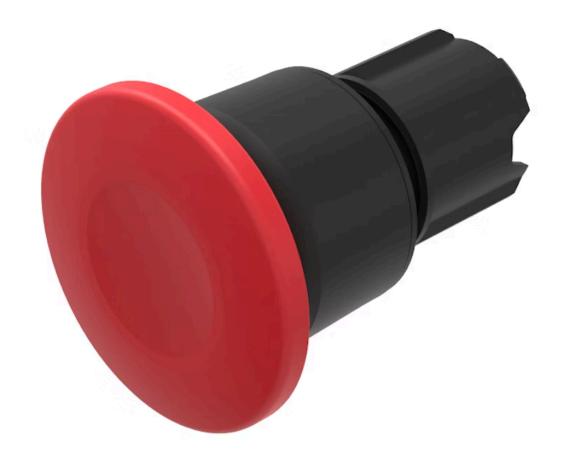

# 45-2530.1920.000 Actuator

## **FRONT**

Front dimension: Ø 40 mm

Front form: Round

Front bezel colour: Black

Front bezel material: Plastic

### **OPERATING-/INDICATION PART**

Lens colour: Red

Lens material: Plastic

Lens illumination: Non illuminated

Lens shape: Mushroom-head

**Lens optics:** opaque