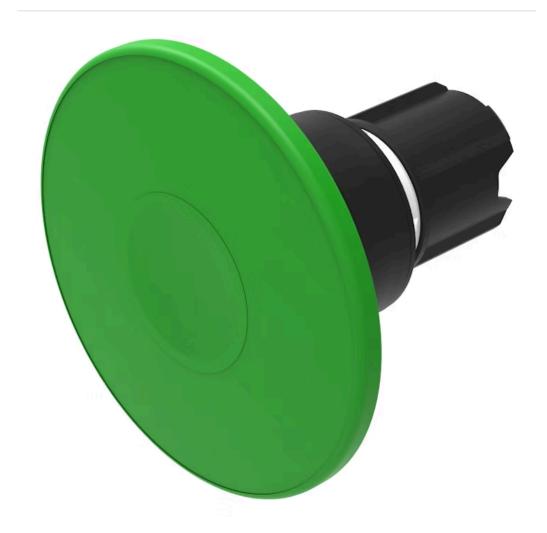

# 45-2531.1A50.000 Actuator

## **FRONT**

Front dimension: Ø 60 mm

Front form: Round

Front bezel colour: Black

Front bezel material: Plastic

### **OPERATING-/INDICATION PART**

Lens colour: Green

Lens material: Plastic

Lens illumination: Non illuminated

Lens shape: Mushroom-head

**Lens optics:** opaque