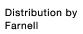

## 45-2C35.1920.110 Actuator

| Е | D | 0 | N  | ٦ |
|---|---|---|----|---|
| г | п | v | 14 |   |

Front dimension: Ø 40 mm

Round

Front bezel colour: Black

Front bezel material: Plastic

#### **OPERATING-/INDICATION PART**

Lens colour: Red

Lens material: Plastic

Lens illumination: Non illuminated

**Lens shape:** Mushroom-head

**Lens optics:** opaque

### **MECHANICAL CHARACTERISTICS**

Switching action: Maintained

Release type: Key release to unlock

**Mechanical lifetime:** 300 000 cycles of operation

Operating frequency: Max. 600/h

**Weight:** 0.075 kg