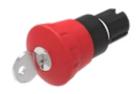

# Actuator

45-2C35.1920.110











## 45-2C35.1920.110 Actuator

| Е | D | 0 | N  | ٦ |
|---|---|---|----|---|
| г | п | v | 14 |   |

Front dimension: Ø 40 mm

Round

Front bezel colour: Black

Front bezel material: Plastic

#### **MOUNTING**

Front form:

Mounting type: Panel mounting

#### **OPERATING-/INDICATION PART**

Lens colour: Red

Lens material: Plastic

Lens illumination: Non illuminated

**Lens shape:** Mushroom-head

**Lens optics:** opaque

### **MECHANICAL CHARACTERISTICS**

Switching action: Maintained

Release type: Key release to unlock

**Mechanical lifetime:** 300 000 cycles of operation

Operating frequency: Max. 600/h

**Weight:** 0.075 kg

### **AMBIENT CONDITION**

| Operating temperature: | – 25 °C + 70 °C