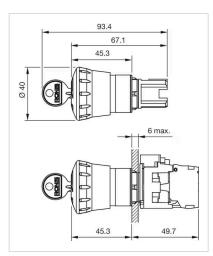

|  |
| Product attributes:    | Key release to unlock anti-clockwise                                                                                              |  |
| Hints:                 | Application as per DIN EN ISO 13850 and EN 60204-1                                                                                |  |
| Wiring diagrams:       | 0-8-~-                                                                                                                            |  |
| Mounting cut-outs:     |                                                                                                                                   |  |



## Dimension drawings: