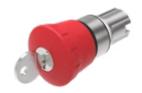

# Actuator

45-2C35.2920.110











# 45-2C35.2920.110 Actuator

Front dimension: Ø 40 mm

Front form: Round

Front bezel colour: Silver

Front bezel material: Metal

#### **MOUNTING**

Mounting type: Panel mounting

### **OPERATING-/INDICATION PART**

Lens colour: Red

Lens material: Plastic

Lens illumination: Non illuminated

**Lens shape:** Mushroom-head

**Lens optics:** opaque

### **MECHANICAL CHARACTERISTICS**

Switching action: Maintained

Release type: Key release to unlock

Mechanical lifetime: 300 000 cycles of operation

**Operating frequency:** Max. 600/h

Weight: 0.12 kg

## **AMBIENT CONDITION**

| Operating temperature: | – 25 °C + 70 °C                                                                                                                              |  |
|------------------------|---------------