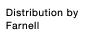

# Actuator

45-2C35.2920.110

# 45-2C35.2920.110 Actuator

Front dimension: Ø 40 mm

Front form: Round

Front bezel colour: Silver

Front bezel material: Metal

### **OPERATING-/INDICATION PART**

Lens colour: Red

Lens material: Plastic

Lens illumination: Non illuminated

**Lens shape:** Mushroom-head

**Lens optics:** opaque

### **MECHANICAL CHARACTERISTICS**

Switching action: Maintained

Release type: Key release to unlock

Mechanical lifetime: 300 000 cycles of operation

**Operating frequency:** Max. 600/h

Weight: 0.12 kg