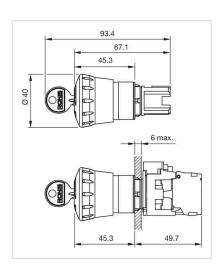

# 45-2C35.2920.110 Actuator

Front dimension: Ø 40 mm

Front form: Round

Front bezel colour: Silver

Front bezel material: Metal

# Dimension drawings: