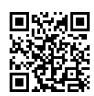

# 45-2C36.1820.000 Actuator

| Е | D | 0 | N  | ٦ |
|---|---|---|----|---|
| г | п | v | 14 |   |

Front dimension:  $\emptyset$  34 mm

Front form: Round

Front bezel colour: Black

Front bezel material: Plastic

#### **OPERATING-/INDICATION PART**

Lens colour: Red

Lens material: Plastic

Lens illumination: Non illuminated

**Lens shape:** Mushroom-head

**Lens optics:** opaque

#### **MECHANICAL CHARACTERISTICS**

Switching action: Maintained

Release type: Twist to unlock

**Mechanical lifetime:** 300 000 cycles of operation

Operating frequency: Max. 600/h

**Weight:** 0.043 kg