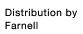

# 45-2C36.1820.000 Actuator

| Е | D | 0 | N  | ٦ |
|---|---|---|----|---|
| г | п | v | 14 |   |

Front dimension:  $\emptyset$  34 mm

Front form: Round

Front bezel colour: Black

Front bezel material: Plastic

#### **OPERATING-/INDICATION PART**

Lens colour: Red

Lens material: Plastic

Lens illumination: Non illuminated

**Lens shape:** Mushroom-head

**Lens optics:** opaque

#### **MECHANICAL CHARACTERISTICS**

Switching action: Maintained

Release type: Twist to unlock

**Mechanical lifetime:** 300 000 cycles of operation

Operating frequency: Max. 600/h

**Weight:** 0.043 kg