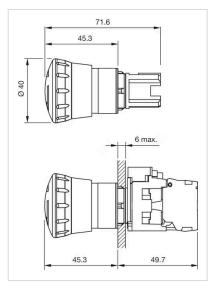

|
| Housing material:   | Plastic                                                                                                                     |
| Product attributes: | Twist to unlock clockwise                                                                                                   |
| Hints:              | Application as per DIN EN ISO 13850 and EN 60204-1                                                                          |
| Wiring diagrams:    |                                                                                                                             |
|                     | (}-~~-                                                                                                                      |

Mounting cut-outs:



# Dimension drawings: