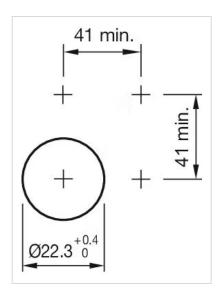

|
| Housing material:   | Plastic                                                                                                                     |
| Product attributes: | Twist to unlock clockwise                                                                                                   |
| Hints:              | Application as per DIN EN ISO 13850 and EN 60204-1                                                                          |
| Wiring diagrams:    |                                                                                                                             |
|                     | (}-~~-                                                                                                                      |

Mounting cut-outs:



# Dimension drawings: