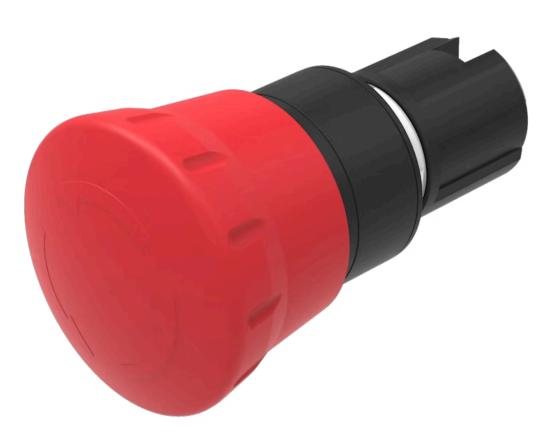

# 45-2C36.1920.000 Actuator

#### **OPERATING-/INDICATION PART**

| Lens colour:       | Red             |
|--------------------|-----------------|
| Lens material:     | Plastic         |
| Lens illumination: | Non illuminated |
| Lens shape:        | Mushroom-head   |
| Lens optics:       | opaque          |

### **MECHANICAL CHARACTERISTICS**

| Switching action:    | Maintained                  |
|----------------------|-----------------------------|
| Release type:        | Twist to unlock             |
| Mechanical lifetime: | 300 000 cycles of operation |
| Operating frequency: | Max. 600/h                  |
| Weight:              | 0.045 kg                    |