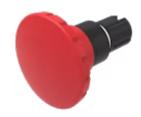

## **AMBIENT CONDITION**

| Operating temperature: | – 25 °C + 70 °C                                                                                                                         |
|------------------------|-----------------------------------------------------------------------------------------------------------------------------------------|
| Storage temperature:   | – 40 °C + 80 °C                                                                                                                         |
| Shock resistance:      | According to IEC 60068-2-27: Sinusoidal half-wave 50 g / 11 ms                                                                          |
| Vibration resistance:  | According to IEC 60068-2-6: 2 500 Hz: 5 g                                                                                               |
| Climate resistance:    | During operation according to IEC 60721: 3K6, 3C3, 3S2, 3M6                                                                             |
|                        |                                                                                                                                         |
| CERTIFICATE            |                                                                                                                                         |
| REACH:                 | REACH compliant                                                                                                                         |
| RoHS:                  | RoHS compliant                                                                                                                          |
|                        |                                                                                                                                         |
| OTHER                  |                                                                                                                                         |
| Short Description:     | Actuator, $\varnothing$ 60 mm, Mushroom-head, Non illuminated, Red, Plastic, opaque, Round, Black, Plastic, Maintained, Twist to unlock |
| Dimension:             | Ø 60 mm                                                                                                                                 |
| Housing colour:        | Yellow                                                                                                                                  |
| Housing material:      | Plastic                                                                                                                                 |
| Product attributes:    | Twist to unlock clockwise                                                                                                               |
| Hints:                 | Application as per DIN EN ISO 13850 and EN 60204-1                                                                                      |
| Wiring diagrams:       |                                                                                                                                         |
|                        | ( <del></del>                                                                                                                           |
|                        | 7                                                                                                                                       |
|                        |                                                                                                                                         |
| Mounting cut-outs:     |                                                                                                                                         |
| mounting cut-outs.     |                                                                                                                                         |

## Dimension drawings: