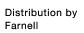

# 45-2C36.1A20.000 Actuator

## **FRONT**

Front dimension: Ø 60 mm

Front form: Round

Front bezel colour: Black

Front bezel material: Plastic

#### **OPERATING-/INDICATION PART**

Lens colour: Red

Lens material: Plastic

Lens illumination: Non illuminated

**Lens shape:** Mushroom-head

**Lens optics:** opaque

### **MECHANICAL CHARACTERISTICS**

Switching action: Maintained

Release type: Twist to unlock

**Mechanical lifetime:** 300 000 cycles of operation

**Operating frequency:** Max. 600/h

**Weight:** 0.066 kg