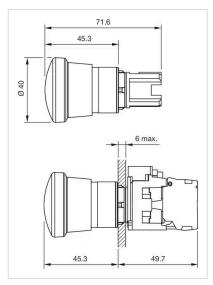

|
| Housing material:   | Plastic                                                                                                                    |
| Product attributes: | Pull release                                                                                                               |
| Hints:              | Application as per DIN EN ISO 13850 and EN 60204-1                                                                         |
| Wiring diagrams:    |                                                                                                                            |
|                     | (                                                                                                                          |

Mounting cut-outs:



# Dimension drawings: