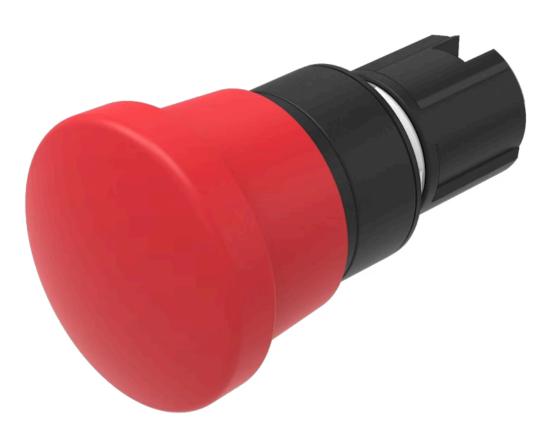

# 45-2C37.1920.000 Actuator

# FRONT

| Front dimension:      | Ø 40 mm |
|-----------------------|---------|
| Front form:           | Round   |
| Front bezel colour:   | Black   |
| Front bezel material: | Plastic |

#### **OPERATING-/INDICATION PART**

| Lens colour:       | Red             |
|--------------------|-----------------|
| Lens material:     | Plastic         |
| Lens illumination: | Non illuminated |
| Lens shape:        | Mushroom-head   |
| Lens optics:       | opaque          |