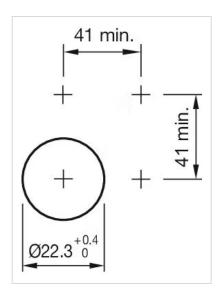

|
| Housing material:   | Plastic                                                                                                                    |
| Product attributes: | Pull release                                                                                                               |
| Hints:              | Application as per DIN EN ISO 13850 and EN 60204-1                                                                         |
| Wiring diagrams:    |                                                                                                                            |
|                     | (                                                                                                                          |

Mounting cut-outs:



# Dimension drawings: