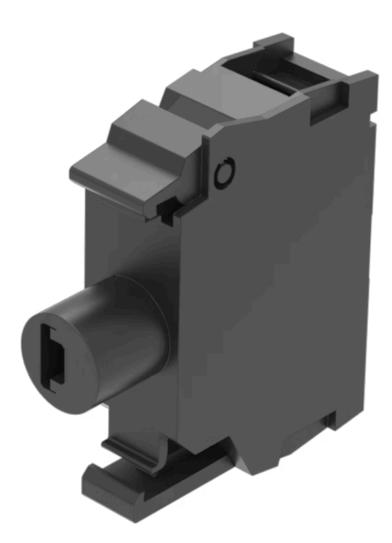

# Illumination element

Distribution by Farnell

45-320.1G16

https://farnell.eao.com/p/45-320.1G16

## 45-320.1G16 Illumination element

| MOUNTING                          |                |
|-----------------------------------|----------------|
| Component mounting type:          | Front mounting |
|                                   |                |
| <b>OPERATING-/INDICATION PART</b> |                |
| Illumination colour:              | Yellow         |
|                                   |                |
| ELECTRICAL CHARACTERISTICS        |                |
| Operating voltage:                | 24 V AC/DC     |
| Surge voltage resistance:         | 4 kV           |
| Lumi. Intensity:                  | 900 - 1400 mcd |