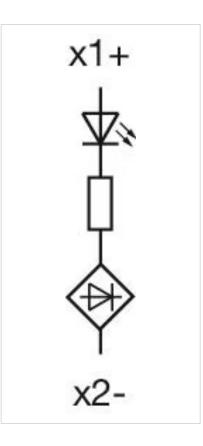

#### Wiring diagrams:

Illumination element, Screw terminal, Yellow, 230 V AC, Front mounting