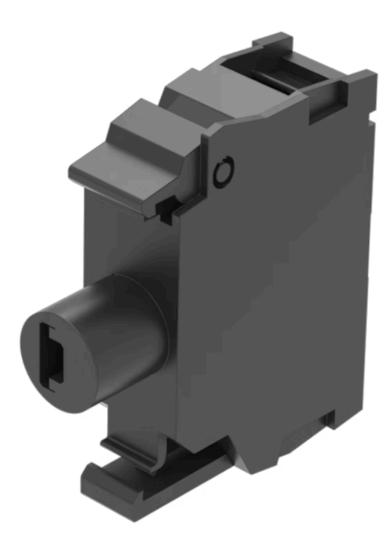

# Illumination element

Distribution by Farnell

45-320.1G18

https://farnell.eao.com/p/45-320.1G18

## 45-320.1G18 Illumination element

| PRODUCT RANGE<br>Product Status: | Phase-out                                                                                                                                                                               |
|----------------------------------|-----------------------------------------------------------------------------------------------------------------------------------------------------------------------------------------|
| MOUNTING                         |                                                                                                                                                                                         |
| Component mounting type:         | Front mounting                                                                                                                                                                          |
| OPERATING-/INDICATION PART       |                                                                                                                                                                                         |
| Illumination colour:             | Yellow                                                                                                                                                                                  |
| ELECTRICAL CHARACTERISTICS       |                                                                                                                                                                                         |
| Operating voltage:               | 230 V AC                                                                                                                                                                                |
| Surge voltage resistance:        | 4 kV                                                                                                                                                                                    |
| Lumi. Intensity:                 | 900 - 1400 mcd                                                                                                                                                                          |
| MECHANICAL CHARATERISTIC         |                                                                                                                                                                                         |
| Terminal:                        | Screw terminal                                                                                                                                                                          |
| Terminal details 1:              | Solid 2 x (1.0 1.5mm²)<br>- With end sleeves 2 x (0.5 0.75 mm²)                                                                                                                         |
| Terminal details 2:              | Finely stranded<br>- Without end sleeves 2 x (0.5 0.75 mm <sup>2</sup> )<br>- Without end sleeves 2 x (0.5 1.5 mm <sup>2</sup> )<br>- For AWG cables for auxiliary contacts 2 x (18 14) |
| Weight:                          | 0.01 kg                                                                                                                                                                                 |