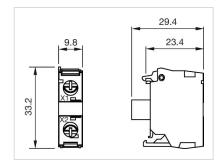

|
| Terminal details 2:              | Finely stranded<br>- Without end sleeves 2 x (0.5 0.75 mm <sup>2</sup> )<br>- Without end sleeves 2 x (0.5 1.5 mm <sup>2</sup> )<br>- For AWG cables for auxiliary contacts 2 x (18 14) |
| Weight:                          | 0.01 kg                                                                                                                                                                                 |

CERTIFICATE

#### **REACH:**

**RoHS**:

REACH compliant

RoHS compliant

#### OTHER

Short Description:

#### Wiring diagrams:

Illumination element, Screw terminal, Yellow, 230 V AC, Front mounting



#### **Dimension drawings:**