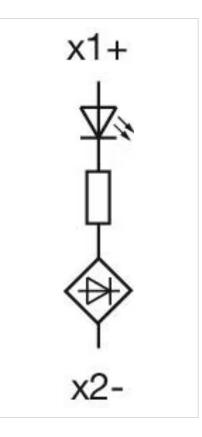

#### OTHER

Short Description:

Wiring diagrams:

Illumination element, Screw terminal, Green, 24 V AC/DC, Front mounting