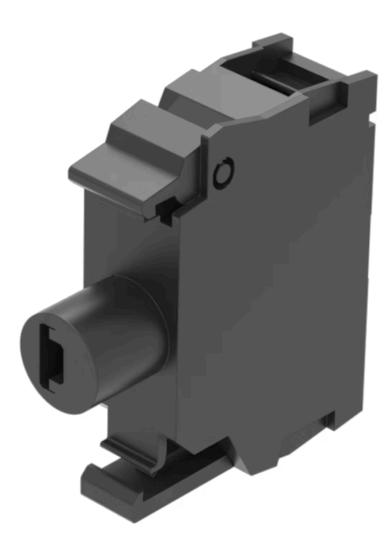

# Illumination element

Distribution by Farnell

45-320.1H16

https://farnell.eao.com/p/45-320.1H16

## 45-320.1H16 Illumination element

| MOUNTING                          |                |
|-----------------------------------|----------------|
| Component mounting type:          | Front mounting |
|                                   |                |
| <b>OPERATING-/INDICATION PART</b> |                |
| Illumination colour:              | Green          |
|                                   |                |
| ELECTRICAL CHARACTERISTICS        |                |
| Operating voltage:                | 24 V AC/DC     |
| Surge voltage resistance:         | 4 kV           |
| Lumi. Intensity:                  | 900 - 1400 mcd |