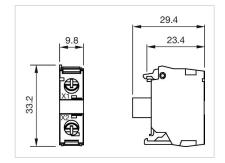

</sup> )<br>– Without end sleeves 2 x (0.5 1.5 mm <sup>2</sup> )<br>– For AWG cables for auxiliary contacts 2 x (18 14) |
| Weight:             | 0.01 kg                                                                                                                                                                                 |
|                     |                                                                                                                                                                                         |

#### CERTIFICATE

| REACH: | REACH compliant |
|--------|-----------------|
| RoHS:  | RoHS compliant  |

#### OTHER

Short Description:

Wiring diagrams:

Illumination element, Screw terminal, Green, 24 V AC/DC, Front mounting



#### Dimension drawings: