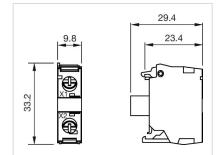

|
| Terminal details 2:                                | Finely stranded<br>– Without end sleeves 2 x (0.5 0.75 mm <sup>2</sup> )<br>– Without end sleeves 2 x (0.5 1.5 mm <sup>2</sup> )<br>– For AWG cables for auxiliary contacts 2 x (18 14) |
| Weight:                                            | 0.01 kg                                                                                                                                                                                 |

#### CERTIFICATE

#### **REACH:**

**RoHS**:

REACH compliant

RoHS compliant

#### OTHER

Short Description:

#### Wiring diagrams:

Illumination element, Screw terminal, Green, 230 V AC, Front mounting



#### **Dimension drawings:**