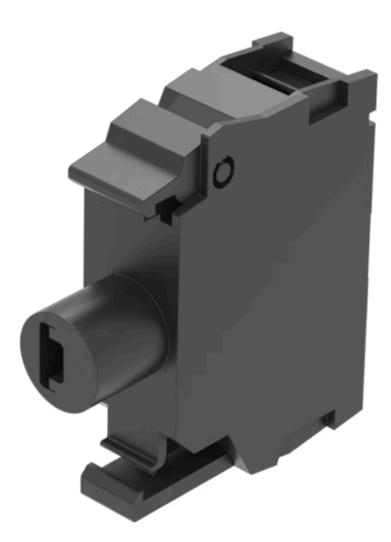

# Illumination element

Distribution by Farnell

45-320.1H18

https://farnell.eao.com/p/45-320.1H18

## 45-320.1H18 Illumination element

| PRODUCT RANGE<br>Product Status:                   | Phase-out                                                                                                                                                                               |
|----------------------------------------------------|-----------------------------------------------------------------------------------------------------------------------------------------------------------------------------------------|
| MOUNTING                                           |                                                                                                                                                                                         |
| Component mounting type:                           | Front mounting                                                                                                                                                                          |
| OPERATING-/INDICATION PART<br>Illumination colour: | Green                                                                                                                                                                                   |
|                                                    |                                                                                                                                                                                         |
| ELECTRICAL CHARACTERISTICS                         |                                                                                                                                                                                         |
| Operating voltage:                                 | 230 V AC                                                                                                                                                                                |
| Surge voltage resistance:                          | 4 kV                                                                                                                                                                                    |
| Lumi. Intensity:                                   | 900 - 1400 mcd                                                                                                                                                                          |
| MECHANICAL CHARATERISTIC                           |                                                                                                                                                                                         |
| Terminal:                                          | Screw terminal                                                                                                                                                                          |
| Terminal details 1:                                | Solid 2 x (1.0 1.5mm²)<br>- With end sleeves 2 x (0.5 0.75 mm²)                                                                                                                         |
| Terminal details 2:                                | Finely stranded<br>– Without end sleeves 2 x (0.5 0.75 mm <sup>2</sup> )<br>– Without end sleeves 2 x (0.5 1.5 mm <sup>2</sup> )<br>– For AWG cables for auxiliary contacts 2 x (18 14) |
| Weight:                                            | 0.01 kg                                                                                                                                                                                 |