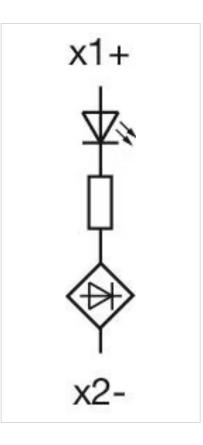

#### Wiring diagrams:

Illumination element, Screw terminal, Green, 230 V AC, Front mounting