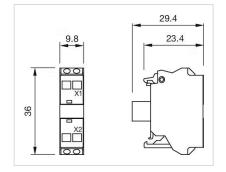

sleeves 2 x (0.5 1.5 mm²)         |
|                                   | <ul> <li>With end sleeves 2 x (0.5 0.75 mm<sup>2</sup>)</li> </ul> |
|                                   | - For AWG cables for auxiliary contacts 2 x (24 16)                |
| Weight:                           | 0.01 kg                                                            |
|                                   |                                                                    |
| CERTIFICATE                       |                                                                    |

#### CERTIFICATE

#### REACH:

**REACH** compliant

RoHS compliant

#### OTHER

Short Description:

Wiring diagrams:

Illumination element, Spring-type terminal, White, 230 V AC, Front mounting



#### **Dimension drawings:**