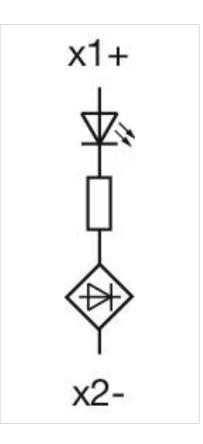

#### OTHER

Short Description:

Wiring diagrams:

Illumination element, Spring-type terminal, White, 230 V AC, Front mounting