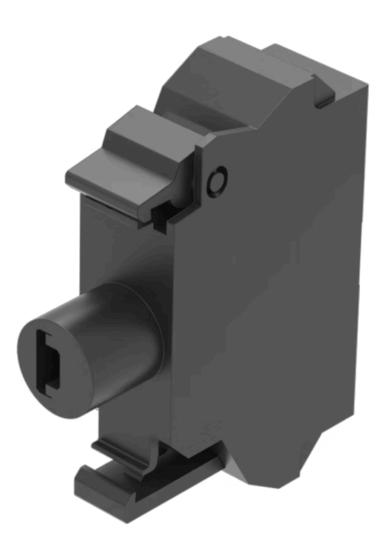

## 45-320.1N48 Illumination element

| PRODUCT RANGE                     |                                                                    |
|-----------------------------------|--------------------------------------------------------------------|
| Product Status:                   | Phase-out                                                          |
|                                   |                                                                    |
| MOUNTING                          |                                                                    |
|                                   |                                                                    |
| Component mounting type:          | Front mounting                                                     |
|                                   |                                                                    |
| <b>OPERATING-/INDICATION PART</b> |                                                                    |
| Illumination colour:              | White                                                              |
|                                   |                                                                    |
| ELECTRICAL CHARACTERISTICS        |                                                                    |
| Operating voltage:                | 230 V AC                                                           |
|                                   | 230 V AG                                                           |
| Surge voltage resistance:         | 4 kV                                                               |
| Lumi. Intensity:                  | 900 - 1400 mcd                                                     |
|                                   |                                                                    |
| MECHANICAL CHARATERISTIC          |                                                                    |
| Terminal:                         | Spring-type terminal                                               |
| Terminal details 1:               | Solid 2 x (0.25 1.5mm²)                                            |
|                                   | Finely stranded<br>- Without end sleeves 2 x (0.5 1.5 mm²)         |
|                                   | <ul> <li>With end sleeves 2 x (0.5 0.75 mm<sup>2</sup>)</li> </ul> |
|                                   | - For AWG cables for auxiliary contacts 2 x (24 16)                |
| Weight:                           | 0.01 kg                                                            |
|                                   |                                                                    |
| CERTIFICATE                       |                                                                    |