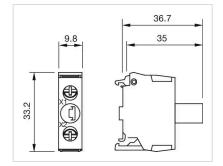

|
| Terminal details 1:        | Solid 2 x (1.0 1.5mm²)<br>- With end sleeves 2 x (0.5 0.75 mm²)                                                                                                                         |
| Terminal details 2:        | Finely stranded<br>– Without end sleeves 2 x (0.5 0.75 mm <sup>2</sup> )<br>– Without end sleeves 2 x (0.5 1.5 mm <sup>2</sup> )<br>– For AWG cables for auxiliary contacts 2 x (18 14) |

0.02 kg

Weight:

CERTIFICATE

#### **REACH:**

**RoHS**:

REACH compliant

RoHS compliant

#### OTHER

**Short Description:** 

Hints:

Wiring diagrams:

Illumination element, Screw terminal, Yellow, 24 V AC/DC, Base mounting

Illumination element base mounting can used only with enclosure



#### Dimension drawings: