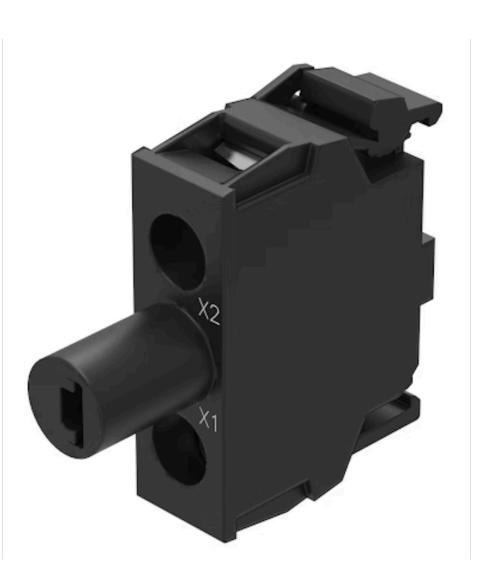

## 45-320.2G16 Illumination element

| PRODUCT RANGE              |                                                                                                                                                                                         |
|----------------------------|-----------------------------------------------------------------------------------------------------------------------------------------------------------------------------------------|
| Product Status:            | Phase-out                                                                                                                                                                               |
|                            |                                                                                                                                                                                         |
| MOUNTING                   |                                                                                                                                                                                         |
| Component mounting type:   | Base mounting                                                                                                                                                                           |
|                            |                                                                                                                                                                                         |
| OPERATING-/INDICATION PART |                                                                                                                                                                                         |
|                            |                                                                                                                                                                                         |
| Illumination colour:       | Yellow                                                                                                                                                                                  |
|                            |                                                                                                                                                                                         |
| ELECTRICAL CHARACTERISTICS |                                                                                                                                                                                         |
| Operating voltage:         | 24 V AC/DC                                                                                                                                                                              |
| Surge voltage resistance:  | 4 kV                                                                                                                                                                                    |
| Lumi. Intensity:           | 900 - 1400 mcd                                                                                                                                                                          |
|                            |                                                                                                                                                                                         |
| MECHANICAL CHARACTERISTICS |                                                                                                                                                                                         |
| Terminal:                  | Screw terminal                                                                                                                                                                          |
| Terminal details 1:        | Solid 2 x (1.0 1.5mm²)<br>- With end sleeves 2 x (0.5 0.75 mm²)                                                                                                                         |
| Terminal details 2:        | Finely stranded<br>– Without end sleeves 2 x (0.5 0.75 mm <sup>2</sup> )<br>– Without end sleeves 2 x (0.5 1.5 mm <sup>2</sup> )<br>– For AWG cables for auxiliary contacts 2 x (18 14) |

#### OTHER

**Short Description:** 

Hints:

Wiring diagrams:

Illumination element, Screw terminal, Yellow, 24 V AC/DC, Base mounting

Illumination element base mounting can used only with enclosure