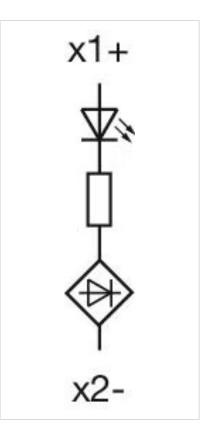

#### OTHER

**Short Description:** 

Hints:

Wiring diagrams:

Illumination element, Screw terminal, Yellow, 24 V AC/DC, Base mounting

Illumination element base mounting can used only with enclosure