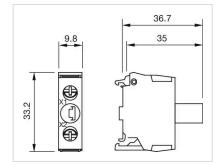

|
| Terminal details 1:        | Solid 2 x (1.0 1.5mm²)<br>- With end sleeves 2 x (0.5 0.75 mm²)                                                                                                                         |
| Terminal details 2:        | Finely stranded<br>– Without end sleeves 2 x (0.5 0.75 mm <sup>2</sup> )<br>– Without end sleeves 2 x (0.5 1.5 mm <sup>2</sup> )<br>– For AWG cables for auxiliary contacts 2 x (18 14) |

0.02 kg

Weight:

CERTIFICATE

#### **REACH:**

**RoHS**:

REACH compliant

RoHS compliant

#### OTHER

**Short Description:** 

Hints:

Wiring diagrams:

Illumination element, Screw terminal, Green, 230 V AC, Base mounting Illumination element base mounting can used only with enclosure



#### **Dimension drawings:**