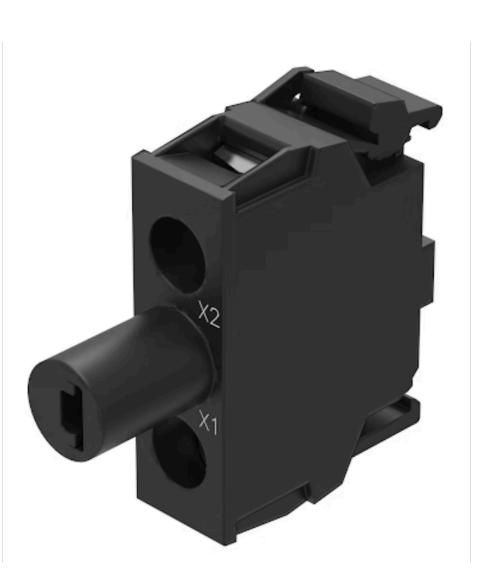

## 45-320.2H18 Illumination element

| PRODUCT RANGE              |                                                                                                                                                                                         |
|----------------------------|-----------------------------------------------------------------------------------------------------------------------------------------------------------------------------------------|
| Product Status:            | Phase-out                                                                                                                                                                               |
|                            |                                                                                                                                                                                         |
| MOUNTING                   |                                                                                                                                                                                         |
| Component mounting type:   | Base mounting                                                                                                                                                                           |
|                            | U U                                                                                                                                                                                     |
| OPERATING-/INDICATION PART |                                                                                                                                                                                         |
|                            |                                                                                                                                                                                         |
| Illumination colour:       | Green                                                                                                                                                                                   |
|                            |                                                                                                                                                                                         |
| ELECTRICAL CHARACTERISTICS |                                                                                                                                                                                         |
| Operating voltage:         | 230 V AC                                                                                                                                                                                |
| Surge voltage resistance:  | 4 kV                                                                                                                                                                                    |
| Lumi. Intensity:           | 900 - 1400 mcd                                                                                                                                                                          |
|                            |                                                                                                                                                                                         |
| MECHANICAL CHARACTERISTICS |                                                                                                                                                                                         |
| Terminal:                  | Screw terminal                                                                                                                                                                          |
| Terminal details 1:        | Solid 2 x (1.0 1.5mm²)<br>- With end sleeves 2 x (0.5 0.75 mm²)                                                                                                                         |
| Terminal details 2:        | Finely stranded<br>– Without end sleeves 2 x (0.5 0.75 mm <sup>2</sup> )<br>– Without end sleeves 2 x (0.5 1.5 mm <sup>2</sup> )<br>– For AWG cables for auxiliary contacts 2 x (18 14) |

#### OTHER

**Short Description:** 

Hints:

Wiring diagrams:

Illumination element, Screw terminal, Green, 230 V AC, Base mounting Illumination element base mounting can used only with enclosure