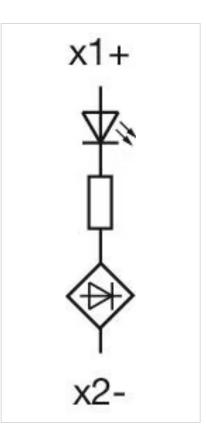

#### OTHER

**Short Description:** 

Hints:

Wiring diagrams:

Illumination element, Screw terminal, Green, 230 V AC, Base mounting Illumination element base mounting can used only with enclosure