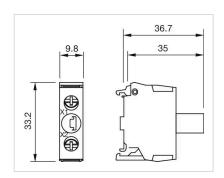

CS**

Operating voltage: 24 V AC/DC

Surge voltage resistance: 4 kV

**Lumi. Intensity:** 280 - 710 mcd

#### **MECHANICAL CHARACTERISTICS**

**Terminal:** Screw terminal

Terminal details 1: Solid 2 x (1.0 ... 1.5mm<sup>2</sup>)

- With end sleeves 2 x (0.5 ... 0.75 mm<sup>2</sup>)

**Terminal details 2:** Finely stranded

- Without end sleeves 2 x (0.5  $\dots$  0.75 mm<sup>2</sup>) - Without end sleeves 2 x (0.5  $\dots$  1.5 mm<sup>2</sup>)

- For AWG cables for auxiliary contacts 2 x (18 ... 14)

Weight: 0.02 kg

**REACH:** REACH compliant

**RoHS:** RoHS compliant

#### **OTHER**

Short Description: Illumination element, Screw terminal, Blue, 24 V AC/DC, Base mounting

Hints: Illumination element base mounting can used only with enclosure

Wiring diagrams:



## Dimension drawings: