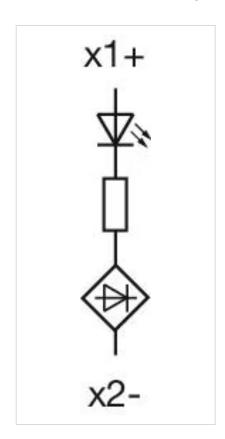

#### **OTHER**

Short Description: Illumination element, Screw terminal, Blue, 24 V AC/DC, Base mounting

Hints: Illumination element base mounting can used only with enclosure

Wiring diagrams: