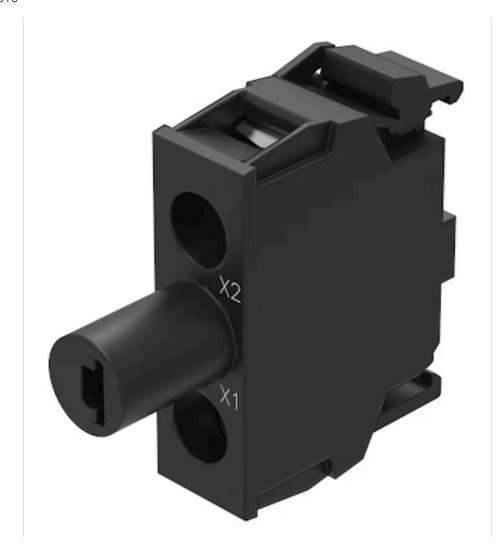

#### **MECHANICAL CHARACTERISTICS**

**Terminal:** Screw terminal

Terminal details 1: Solid 2 x (1.0 ... 1.5mm<sup>2</sup>)

- With end sleeves 2 x (0.5 ... 0.75 mm<sup>2</sup>)

**Terminal details 2:** Finely stranded

- Without end sleeves 2 x (0.5  $\dots$  0.75 mm<sup>2</sup>) - Without end sleeves 2 x (0.5  $\dots$  1.5 mm<sup>2</sup>)

- For AWG cables for auxiliary contacts 2 x (18 ... 14)

Weight: 0.02 kg

**REACH:** REACH compliant

#### **OTHER**

Short Description: Illumination element, Screw terminal, Blue, 24 V AC/DC, Base mounting

Hints: Illumination element base mounting can used only with enclosure

Wiring diagrams: