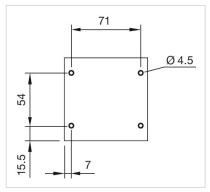

## 45-420.2803 Enclosure

| FRONT                    |                                                                                 |
|--------------------------|---------------------------------------------------------------------------------|
| Colour:                  | Grey                                                                            |
|                          |                                                                                 |
| MECHANICAL CHARATERISTIC |                                                                                 |
| Weight:                  | 0.568 kg                                                                        |
|                          |                                                                                 |
| AMBIENT CONDITION        |                                                                                 |
| IP Protection:           | IP66, IP67, IP69K                                                               |
|                          |                                                                                 |
|                          |                                                                                 |
| OTHER                    |                                                                                 |
| Short Description:       | Enclosure, 89.4 mm x 85 mm x 64 mm, Metal, Grey                                 |
| Titel Accessory:         | Enclosure                                                                       |
| Dimension:               | 89.4 mm x 85 mm x 64 mm                                                         |
| Material:                | Metal                                                                           |
| Product attributes:      | 1 mounting hole Ø 22.3 mm, with protective shroud, top and bottom 1 $\rm x~M20$ |
| Mounting cut-outs:       |                                                                                 |

## **Dimension drawings:**

for Part No. 45-410.2403, 45-430.2803, 45-420.2803