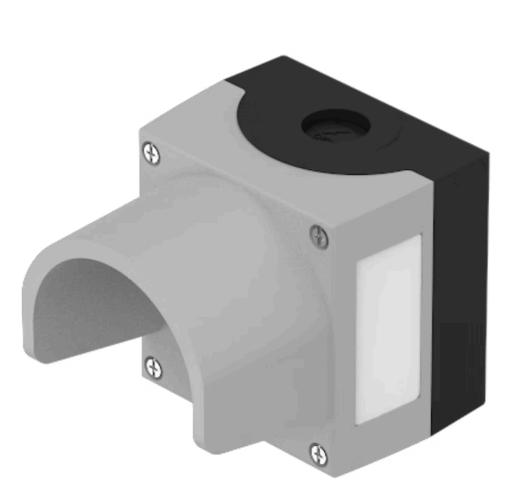

## 45-420.2803 Enclosure

| FRONT                    |                                                                                 |
|--------------------------|---------------------------------------------------------------------------------|
| Colour:                  | Grey                                                                            |
|                          |                                                                                 |
| MECHANICAL CHARATERISTIC |                                                                                 |
| Weight:                  | 0.568 kg                                                                        |
|                          |                                                                                 |
| AMBIENT CONDITION        |                                                                                 |
| IP Protection:           | IP66, IP67, IP69K                                                               |
|                          |                                                                                 |
|                          |                                                                                 |
| OTHER                    |                                                                                 |
| Short Description:       | Enclosure, 89.4 mm x 85 mm x 64 mm, Metal, Grey                                 |
| Titel Accessory:         | Enclosure                                                                       |
| Dimension:               | 89.4 mm x 85 mm x 64 mm                                                         |
| Material:                | Metal                                                                           |
| Product attributes:      | 1 mounting hole Ø 22.3 mm, with protective shroud, top and bottom 1 $\rm x~M20$ |
| Mounting cut-outs:       |                                                                                 |