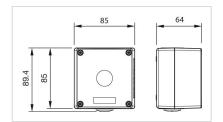

## 45-420.2803 Enclosure

| FRONT                    |                                                                                 |
|--------------------------|---------------------------------------------------------------------------------|
| Colour:                  | Grey                                                                            |
|                          |                                                                                 |
| MECHANICAL CHARATERISTIC |                                                                                 |
| Weight:                  | 0.568 kg                                                                        |
|                          |                                                                                 |
| AMBIENT CONDITION        |                                                                                 |
| IP Protection:           | IP66, IP67, IP69K                                                               |
|                          |                                                                                 |
|                          |                                                                                 |
| OTHER                    |                                                                                 |
| Short Description:       | Enclosure, 89.4 mm x 85 mm x 64 mm, Metal, Grey                                 |
| Titel Accessory:         | Enclosure                                                                       |
| Dimension:               | 89.4 mm x 85 mm x 64 mm                                                         |
| Material:                | Metal                                                                           |
| Product attributes:      | 1 mounting hole Ø 22.3 mm, with protective shroud, top and bottom 1 $\rm x~M20$ |
| Mounting cut-outs:       |                                                                                 |

## **Dimension drawings:**

for Part No. 45-410.2403, 45-430.2803, 45-420.2803