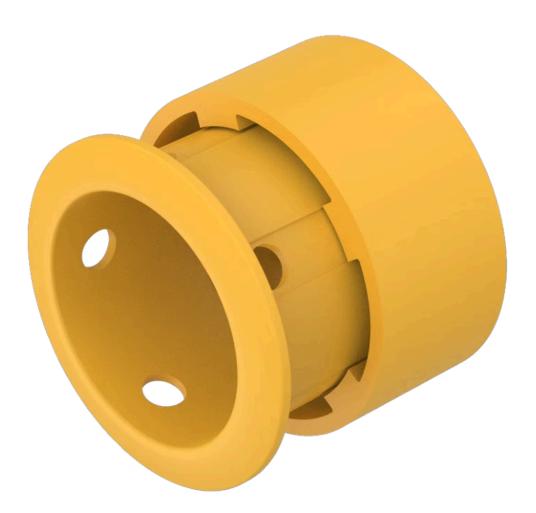

## 45-539.2400 E-stop protective shroud

| FRONT                      |                                                                                                                                         |
|----------------------------|-----------------------------------------------------------------------------------------------------------------------------------------|
| Colour:                    | Yellow                                                                                                                                  |
|                            |                                                                                                                                         |
| MECHANICAL CHARACTERISTICS |                                                                                                                                         |
| Weight:                    | 0.162 kg                                                                                                                                |
|                            |                                                                                                                                         |
| OTHER                      |                                                                                                                                         |
| Short Description:         | E-stop protective shroud, Metal, Yellow                                                                                                 |
| Titel Accessory:           | E-stop protective shroud                                                                                                                |
| Material:                  | Metal                                                                                                                                   |
| Product attributes:        | For Emergency stop switch Ø 40 mm, for 5 padlocks                                                                                       |
| Hints:                     | The protection shroud is not suitable for a proper use of emergency stop. It can obstruct a spontaneous operation of the emergency stop |
| Dimension drawings:        | for Part No. 45-539.2400, 45-539.2800                                                                                                   |