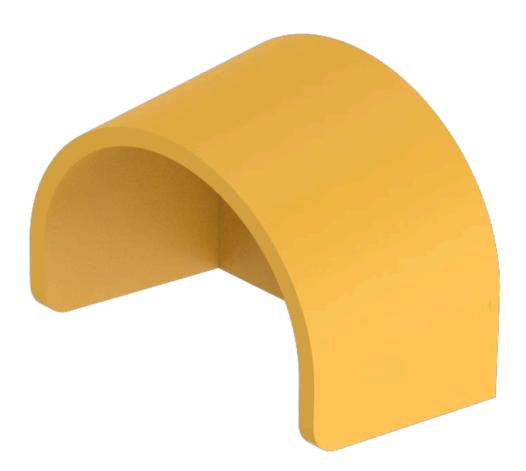

## E-stop protective shroud

Distribution by Farnell

45-549.1400

https://farnell.eao.com/p/45-549.1400

## 45-549.1400 E-stop protective shroud

| FRONT                      |                                                                                                                                         |
|----------------------------|-----------------------------------------------------------------------------------------------------------------------------------------|
| Colour:                    | Yellow                                                                                                                                  |
|                            |                                                                                                                                         |
| MECHANICAL CHARACTERISTICS |                                                                                                                                         |
| Weight:                    | 0.045 kg                                                                                                                                |
|                            |                                                                                                                                         |
| OTHER                      |                                                                                                                                         |
| Short Description:         | E-stop protective shroud, Plastic, Yellow                                                                                               |
| Titel Accessory:           | E-stop protective shroud                                                                                                                |
| Material:                  | Plastic                                                                                                                                 |
| Hints:                     | The protection shroud is not suitable for a proper use of emergency stop. It can obstruct a spontaneous operation of the emergency stop |
| Dimension drawings:        | 47.5<br>8<br>9<br>9<br>9<br>9<br>9<br>1400<br>1400<br>1400                                                                              |