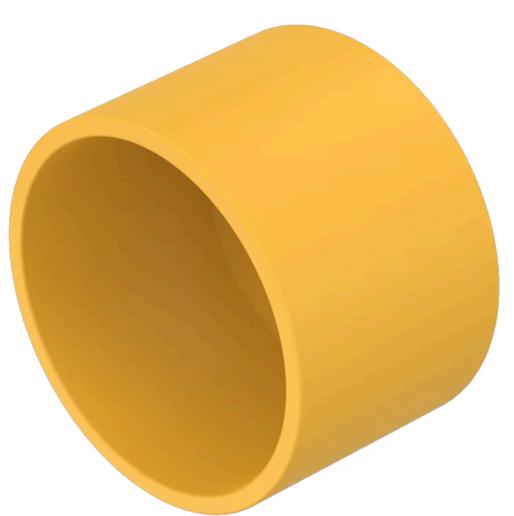

## 45-550.1400 E-stop protective shroud

| FRONT                      |                                                                                                                                         |
|----------------------------|-----------------------------------------------------------------------------------------------------------------------------------------|
| Colour:                    | Yellow                                                                                                                                  |
|                            |                                                                                                                                         |
| MECHANICAL CHARACTERISTICS |                                                                                                                                         |
| Weight:                    | 0.044 kg                                                                                                                                |
|                            |                                                                                                                                         |
| OTHER                      |                                                                                                                                         |
| Short Description:         | E-stop protective shroud, Plastic, Yellow                                                                                               |
| Titel Accessory:           | E-stop protective shroud                                                                                                                |
| Material:                  | Plastic                                                                                                                                 |
| Hints:                     | The protection shroud is not suitable for a proper use of emergency stop. It can obstruct a spontaneous operation of the emergency stop |
| Dimension drawings:        | 47.5 Ø 75 Ø 75                                                                                                                          |