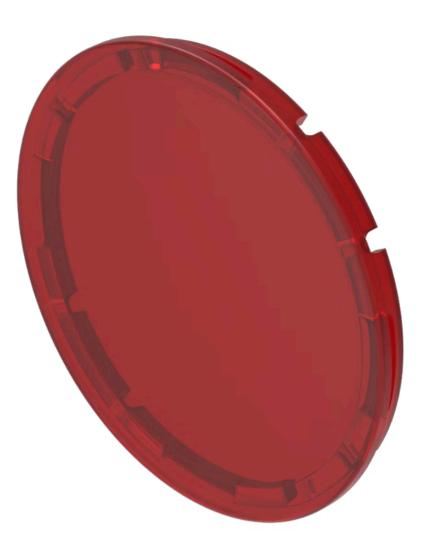

# 45-553.0E00 Lens

| FRONT       |       |
|-------------|-------|
| Front form: | Round |
|             |       |
|             |       |

### MOUNTING

| Design: | Flush |
|---------|-------|
|         |       |

| <b>OPERATING-/INDICATION PART</b> |             |
|-----------------------------------|-------------|
| Lens colour:                      | Red         |
| Lens material:                    | Plastic     |
| Lens illumination:                | Illuminated |
| Lens shape:                       | Flush       |
| Lens optics:                      | transparent |

#### OTHER

| Short Description: | Lens, Ø 23.7 mm |
|--------------------|-----------------|
| Dimension:         | Ø 23.7 mm       |

Dimension drawings: