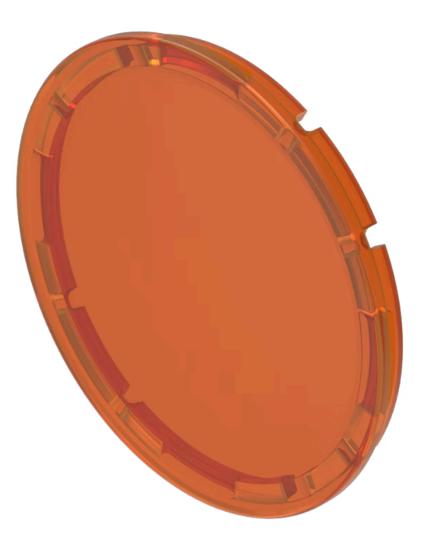

## 45-553.0F00 Lens

| and the second s |       |  |
|--------------------------------------------------------------------------------------------------------------------------------------------------------------------------------------------------------------------------------------------------------------------------------------------------------------------------------------------------------------------------------------------------------------------------------------------------------------------------------------------------------------------------------------------------------------------------------------------------------------------------------------------------------------------------------------------------------------------------------------------------------------------------------------------------------------------------------------------------------------------------------------------------------------------------------------------------------------------------------------------------------------------------------------------------------------------------------------------------------------------------------------------------------------------------------------------------------------------------------------------------------------------------------------------------------------------------------------------------------------------------------------------------------------------------------------------------------------------------------------------------------------------------------------------------------------------------------------------------------------------------------------------------------------------------------------------------------------------------------------------------------------------------------------------------------------------------------------------------------------------------------------------------------------------------------------------------------------------------------------------------------------------------------------------------------------------------------------------------------------------------------|-------|--|
|                                                                                                                                                                                                                                                                                                                                                                                                                                                                                                                                                                                                                                                                                                                                                                                                                                                                                                                                                                                                                                                                                                                                                                                                                                                                                                                                                                                                                                                                                                                                                                                                                                                                                                                                                                                                                                                                                                                                                                                                                                                                                                                                |       |  |
| FRONT                                                                                                                                                                                                                                                                                                                                                                                                                                                                                                                                                                                                                                                                                                                                                                                                                                                                                                                                                                                                                                                                                                                                                                                                                                                                                                                                                                                                                                                                                                                                                                                                                                                                                                                                                                                                                                                                                                                                                                                                                                                                                                                          |       |  |
| Front form:                                                                                                                                                                                                                                                                                                                                                                                                                                                                                                                                                                                                                                                                                                                                                                                                                                                                                                                                                                                                                                                                                                                                                                                                                                                                                                                                                                                                                                                                                                                                                                                                                                                                                                                                                                                                                                                                                                                                                                                                                                                                                                                    | Round |  |

## MOUNTING

| Design: Flush |  |
|---------------|--|
|---------------|--|

| <b>OPERATING-/INDICATION PART</b> |             |
|-----------------------------------|-------------|
| Lens colour:                      | Amber       |
| Lens material:                    | Plastic     |
| Lens illumination:                | Illuminated |
| Lens shape:                       | Flush       |
| Lens optics:                      | transparent |