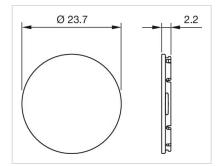

## **MECHANICAL CHARATERISTIC**

| Weight: | 0.001 kg |
|---------|----------|
|         |          |
| OTHER   |          |

| Short Description:  | Lens, Ø 23.7 mm |
|---------------------|-----------------|
| Dimension:          | Ø 23.7 mm       |
| Dimension drawings: |                 |