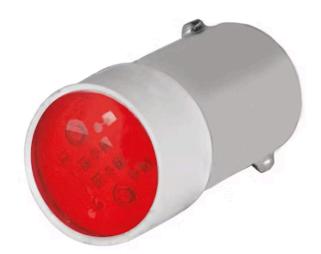

LED

46-

39J.0286

# 46-39J.0286 LED

| <b>OPER</b> | ATIN | G-/IND | ICAT | ION | PART |
|-------------|------|--------|------|-----|------|
|-------------|------|--------|------|-----|------|

Lens illumination: Illuminated

Illumination colour: Red

## **OTHER**

**Short Description:** LED, Red, 24 AC/DC -20% / +10%

**Kind of illlumination:** Multi-LED EN 50155

Dimension:

Ø 10 mm x 20 mm