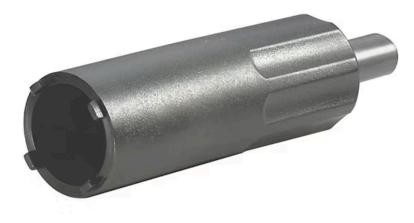

## 46-576.1111 Manual locking ring wrench

| FRONT                      |                                                     |
|----------------------------|-----------------------------------------------------|
| Colour:                    | Black                                               |
|                            |                                                     |
| MECHANICAL CHARACTERISTICS |                                                     |
| Weight:                    | 0.032 kg                                            |
|                            |                                                     |
| OTHER                      |                                                     |
| Short Description:         | Manual locking ring wrench, Ø 30 mm x 125 mm, Black |
| Titel Accessory:           | Manual locking ring wrench                          |
| Dimension:                 | Ø 30 mm x 125 mm                                    |
| Dimension drawings:        |                                                     |
|                            |                                                     |