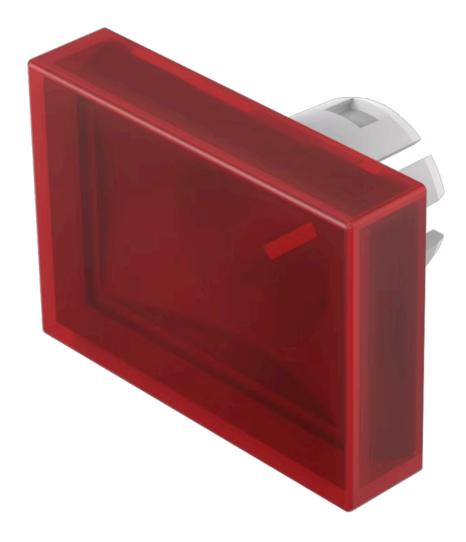

# 51-901.2 Lens

|    | О | $\boldsymbol{\cap}$ | м  | п |
|----|---|---------------------|----|---|
| г. | п | v                   | IV | ш |
|    |   | _                   |    |   |

Front form: Rectangular

#### **OPERATING-/INDICATION PART**

Lens colour: Red

Lens material: Plastic

Lens illumination: Illuminated

Lens shape: Flush

Lens optics: translucent

#### **OTHER**

**Short Description:** Lens, 21.5 mm x 15.3 mm, Illuminated, Red, Flush, Plastic

**Dimension:** 21.5 mm x 15.3 mm

Product attributes: Not recommended for film insert