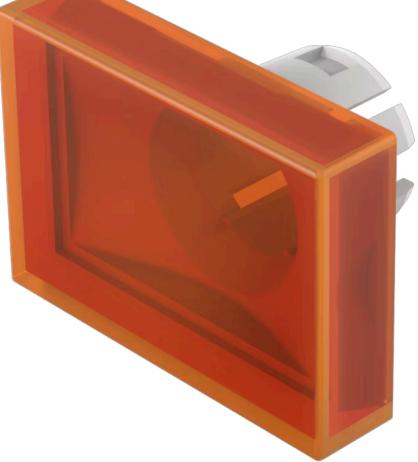

# 51-901.3 Lens

### **OPERATING-/INDICATION PART**

| Lens colour:       | Orange      |
|--------------------|-------------|
| Lens material:     | Plastic     |
| Lens illumination: | Illuminated |
| Lens shape:        | Flush       |
| Lens optics:       | translucent |

Short Description:Lens, 21.5 mm x 15.3 mm, Illuminated, Orange, Flush, PlasticDimension:21.5 mm x 15.3 mmProduct attributes:Not recommended for film insert