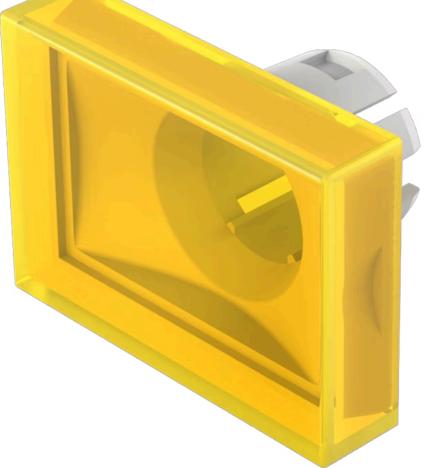

# 51-901.4 Lens

Loading ..

#### FRONT

| Front form: | Rectangular |
|-------------|-------------|
| Front form: | Rectangular |

### **OPERATING-/INDICATION PART**

| Lens colour:       | Yellow      |
|--------------------|-------------|
| Lens material:     | Plastic     |
| Lens illumination: | Illuminated |
| Lens shape:        | Flush       |
| Lens optics:       | translucent |

#### **MECHANICAL CHARACTERISTICS**

Dimension:

| Weight:            | 0.001 kg                                                     |
|--------------------|--------------------------------------------------------------|
|                    |                                                              |
| CERTIFICATE        |                                                              |
| REACH:             | REACH compliant                                              |
| RoHS:              | RoHS compliant                                               |
|                    |                                                              |
| OTHER              |                                                              |
| Short Description: | Lens, 21.5 mm x 15.3 mm, Illuminated, Yellow, Flush, Plastic |
|                    |                                                              |

Product attributes: Not recommended for film insert

21.5 mm x 15.3 mm