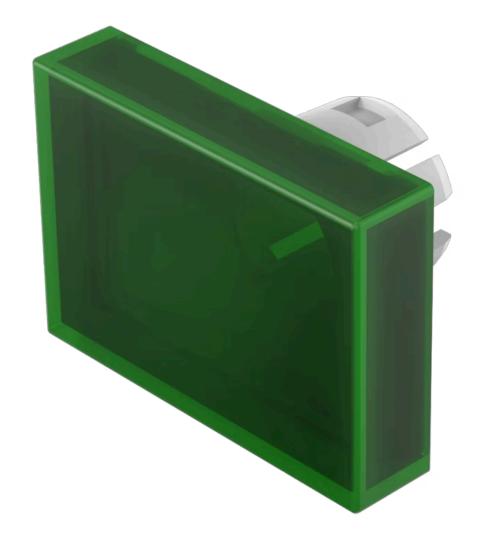

# 51-901.5 Lens

|    | О | $\boldsymbol{\cap}$ | м  | п |
|----|---|---------------------|----|---|
| г. | п | v                   | IV | ш |
|    |   | _                   |    |   |

Front form: Rectangular

#### **OPERATING-/INDICATION PART**

Lens colour: Green

Lens material: Plastic

Lens illumination: Illuminated

Lens shape: Flush

Lens optics: translucent

### **OTHER**

**Short Description:** Lens, 21.5 mm x 15.3 mm, Illuminated, Green, Flush, Plastic

**Dimension:** 21.5 mm x 15.3 mm

**Product attributes:** Not recommended for film insert