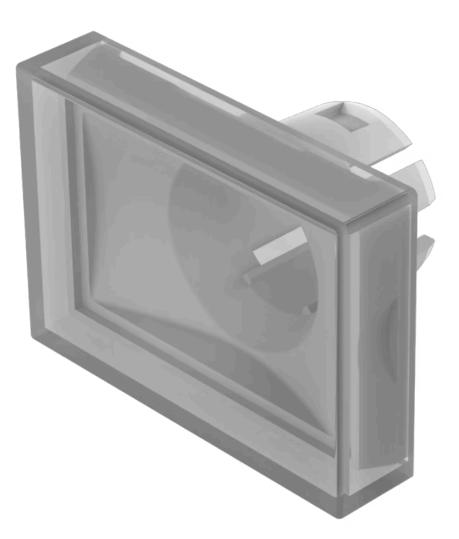

# 51-901.9 Lens

### FRONT

| Front form: | Rectangular |
|-------------|-------------|
| Front form: | Rectangular |

#### **OPERATING-/INDICATION PART**

| Lens colour:       | White       |
|--------------------|-------------|
| Lens material:     | Plastic     |
| Lens illumination: | Illuminated |
| Lens shape:        | Flush       |
| Lens optics:       | translucent |

21.5 mm x 15.3 mm Product attributes: Not recommended for film insert