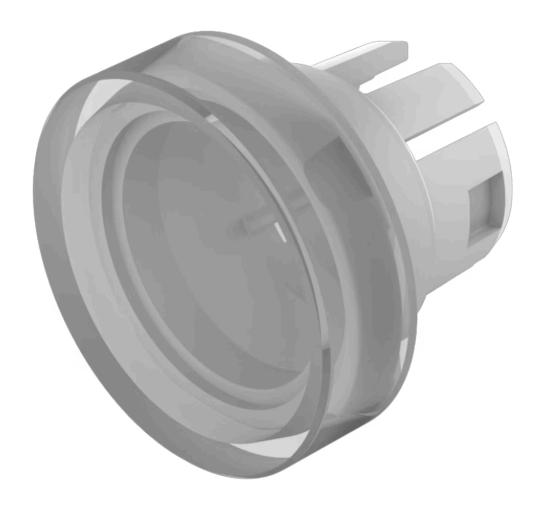

## Lens

51-

931.9

## 51-931.9 Lens

| FRONT                      |                                                     |
|----------------------------|-----------------------------------------------------|
| Front form:                | Round                                               |
|                            |                                                     |
| OPERATING-/INDICATION PART |                                                     |
| Lens colour:               | White                                               |
| Lens material:             | Plastic                                             |
| Lens illumination:         | Illuminated                                         |
| Lens shape:                | Flush                                               |
| Lens optics:               | translucent                                         |
|                            |                                                     |
| MECHANICAL CHARACTERISTICS |                                                     |
| Weight:                    | 0.001 kg                                            |
|                            |                                                     |
| CERTIFICATE                |                                                     |
| REACH:                     | REACH compliant                                     |
| RoHS:                      | RoHS compliant                                      |
|                            |                                                     |
| OTHER                      |                                                     |
| Short Description:         | Lens, Ø 15.8 mm, Illuminated, White, Flush, Plastic |
| Dimension:                 | Ø 15.8 mm                                           |