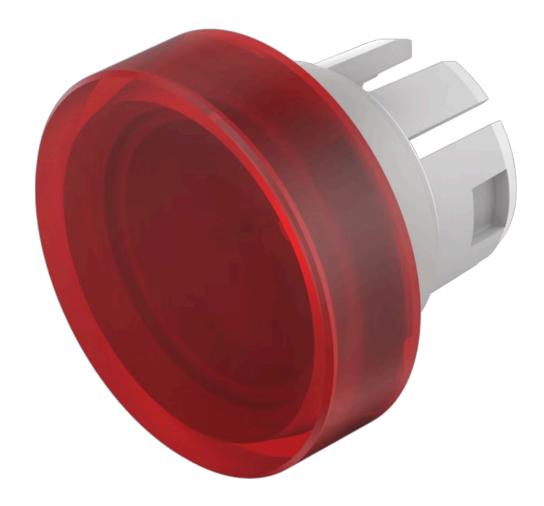

## 51-933.2 Lens

| FRONT                      |                                                   |
|----------------------------|---------------------------------------------------|
| Front form:                | Round                                             |
|                            |                                                   |
| OPERATING-/INDICATION PART |                                                   |
| Lens colour:               | Red                                               |
| Lens material:             | Plastic                                           |
| Lens illumination:         | Illuminated                                       |
| Lens shape:                | Flush                                             |
| Lens optics:               | transparent                                       |
|                            |                                                   |
| MECHANICAL CHARACTERISTICS |                                                   |
| Weight:                    | 0.001 kg                                          |
|                            |                                                   |
| CERTIFICATE                |                                                   |
| REACH:                     | REACH compliant                                   |
| RoHS:                      | RoHS compliant                                    |
|                            |                                                   |
| OTHER                      |                                                   |
| Short Description:         | Lens, Ø 15.8 mm, Illuminated, Red, Flush, Plastic |
| Dimension:                 | Ø 15.8 mm                                         |
|                            |                                                   |