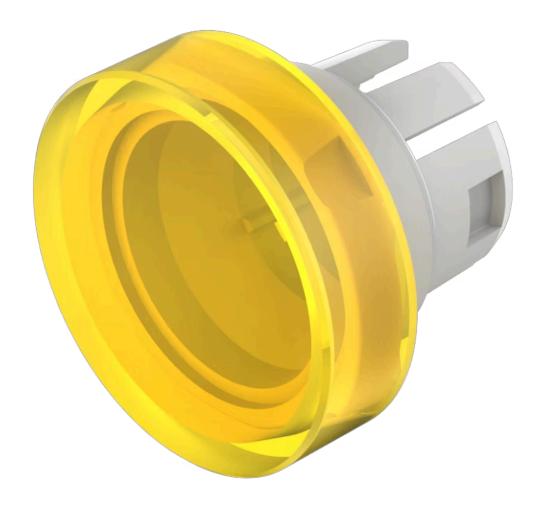

## Lens

51-933.4 Distribution by Farnell

## 51-933.4 Lens

| FRONT                      |                                                  |
|----------------------------|--------------------------------------------------|
| Front form:                | Round                                            |
|                            |                                                  |
| OPERATING-/INDICATION PART |                                                  |
| Lens colour:               | Yellow                                           |
| Lens material:             | Plastic                                          |
| Lens illumination:         | Illuminated                                      |
| Lens shape:                | Flush                                            |
| Lens optics:               | transparent                                      |
|                            |                                                  |
| MECHANICAL CHARACTERISTICS |                                                  |
| Weight:                    | 0.001 kg                                         |
|                            |                                                  |
| CERTIFICATE                |                                                  |
| REACH:                     | REACH compliant                                  |
| RoHS:                      | RoHS compliant                                   |
|                            |                                                  |
| OTHER                      |                                                  |
| Short Description          | Lens Ø 15.8 mm. Illuminated Vellow Flush Plastic |

Ø 15.8 mm