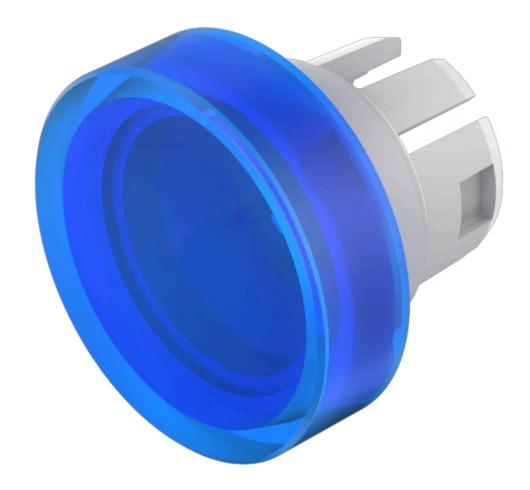

## 51-933.6 Lens

| FRONT                      |                                                    |
|----------------------------|----------------------------------------------------|
| Front form:                | Round                                              |
|                            |                                                    |
| OPERATING-/INDICATION PART |                                                    |
| Lens colour:               | Blue                                               |
| Lens material:             | Plastic                                            |
| Lens illumination:         | Illuminated                                        |
| Lens shape:                | Flush                                              |
| Lens optics:               | transparent                                        |
|                            |                                                    |
| MECHANICAL CHARACTERISTICS |                                                    |
| Weight:                    | 0.001 kg                                           |
|                            |                                                    |
| CERTIFICATE                |                                                    |
| REACH:                     | REACH compliant                                    |
| RoHS:                      | RoHS compliant                                     |
|                            |                                                    |
| OTHER                      |                                                    |
| Short Description:         | Lens, Ø 15.8 mm, Illuminated, Blue, Flush, Plastic |
| Dimension:                 | Ø 15.8 mm                                          |
|                            |                                                    |