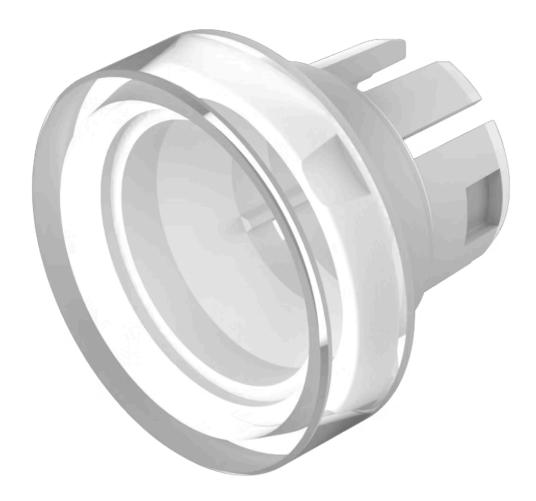

## Lens

51-

933.7

## 51-933.7 Lens

| FRONT                      |                                                          |
|----------------------------|----------------------------------------------------------|
| Front form:                | Round                                                    |
|                            |                                                          |
| OPERATING-/INDICATION PART |                                                          |
| Lens colour:               | Colourless                                               |
| Lens material:             | Plastic                                                  |
| Lens illumination:         | Illuminated                                              |
| Lens shape:                | Flush                                                    |
| Lens optics:               | transparent                                              |
|                            |                                                          |
| MECHANICAL CHARACTERISTICS |                                                          |
| Weight:                    | 0.001 kg                                                 |
|                            |                                                          |
| CERTIFICATE                |                                                          |
| REACH:                     | REACH compliant                                          |
| RoHS:                      | RoHS compliant                                           |
|                            |                                                          |
| OTHER                      |                                                          |
| Short Description:         | Lens, Ø 15.8 mm, Illuminated, Colourless, Flush, Plastic |
| Dimension:                 | Ø 15.8 mm                                                |
|                            |                                                          |
|                            |                                                          |