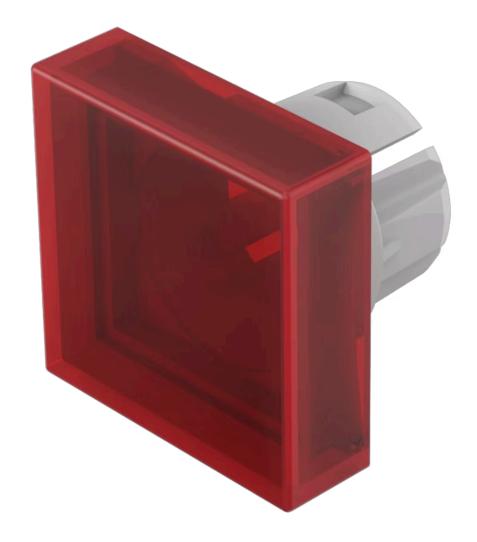

# 51-951.2 Lens

|   | п. | $\hat{}$ | NI | ~ |
|---|----|----------|----|---|
| _ | ы  | u        | IV |   |
| • |    | _        |    | • |

Front form: Square

#### **OPERATING-/INDICATION PART**

Lens colour: Red

Lens material: Plastic

Lens illumination: Illuminated

Lens shape: Flush

Lens optics: translucent

### **OTHER**

**Short Description:** Lens, 15.3 mm, x 15.3 mm, Illuminated, Red, Flush, Plastic

**Dimension:** 15.3 mm x 15.3 mm

**Product attributes:** Not recommended for film insert