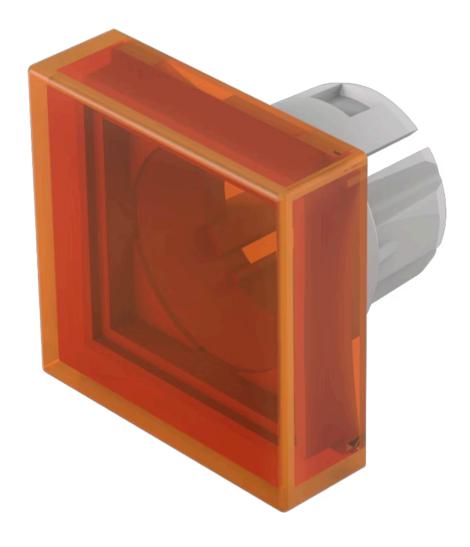

## 51-951.3 Lens

| FRONT                      |                                                              |
|----------------------------|--------------------------------------------------------------|
| Front form:                | Square                                                       |
|                            |                                                              |
| OPERATING-/INDICATION PART |                                                              |
| Lens colour:               | Orange                                                       |
| Lens material:             | Plastic                                                      |
| Lens illumination:         | Illuminated                                                  |
| Lens shape:                | Flush                                                        |
| Lens optics:               | translucent                                                  |
|                            |                                                              |
| MECHANICAL CHARACTERISTICS |                                                              |
| Weight:                    | 0.001 kg                                                     |
|                            |                                                              |
| CERTIFICATE                |                                                              |
| REACH:                     | REACH compliant                                              |
| RoHS:                      | RoHS compliant                                               |
|                            |                                                              |
| OTHER                      |                                                              |
| Short Description:         | Lens, 15.3 mm x 15.3 mm, Illuminated, Orange, Flush, Plastic |
| Dimension:                 | 15.3 mm x 15.3 mm                                            |