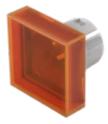

## 51-951.3 Lens

| FRONT                      |                                                              |
|----------------------------|--------------------------------------------------------------|
| Front form:                | Square                                                       |
|                            |                                                              |
| OPERATING-/INDICATION PART |                                                              |
| Lens colour:               | Orange                                                       |
| Lens material:             | Plastic                                                      |
| Lens illumination:         | Illuminated                                                  |
| Lens shape:                | Flush                                                        |
| Lens optics:               | translucent                                                  |
|                            |                                                              |
| MECHANICAL CHARACTERISTICS |                                                              |
| Weight:                    | 0.001 kg                                                     |
|                            |                                                              |
| CERTIFICATE                |                                                              |
| REACH:                     | REACH compliant                                              |
| RoHS:                      | RoHS compliant                                               |
|                            |                                                              |
| OTHER                      |                                                              |
| Short Description:         | Lens, 15.3 mm x 15.3 mm, Illuminated, Orange, Flush, Plastic |
| Dimension:                 | 15.3 mm x 15.3 mm                                            |