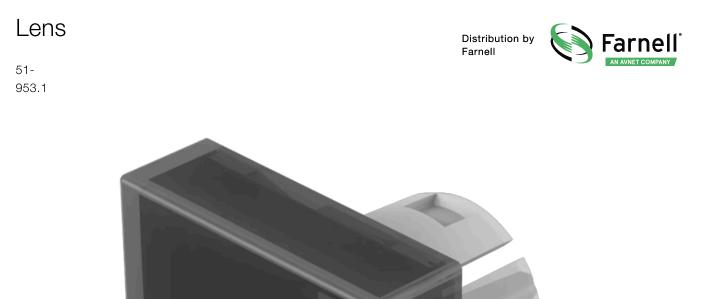

# 51-953.1 Lens

#### FRONT

| Front form: | Square |
|-------------|--------|
|-------------|--------|

#### **OPERATING-/INDICATION PART**

| Lens colour:       | Smokey black |
|--------------------|--------------|
| Lens material:     | Plastic      |
| Lens illumination: | Illuminated  |
| Lens shape:        | Flush        |
| Lens optics:       | transparent  |

#### OTHER

| Short Description: | Lens, 15.3 mm x 15.3 mm, Illuminated, Smokey black, Flush, Plastic |
|--------------------|--------------------------------------------------------------------|
| Dimension:         | 15.3 mm x 15.3 mm                                                  |